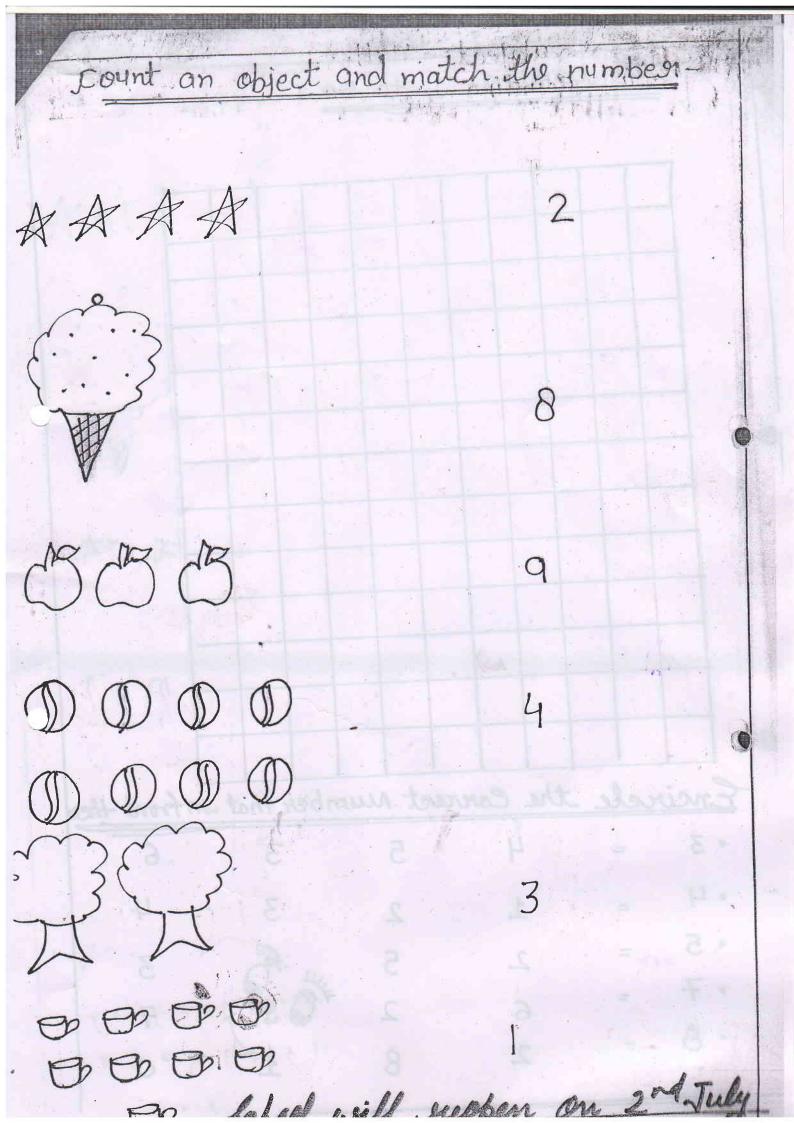

Subject Maths - Write counting 1 to 50 Encircle the Correct Number that in front them • 3 4 2 5 6 2. 8

Subject - Maths - Write Counting 1 to 50 Encircle the Correct Number that in front them • 3 . 4 1 • 5. 5 2 6 2.