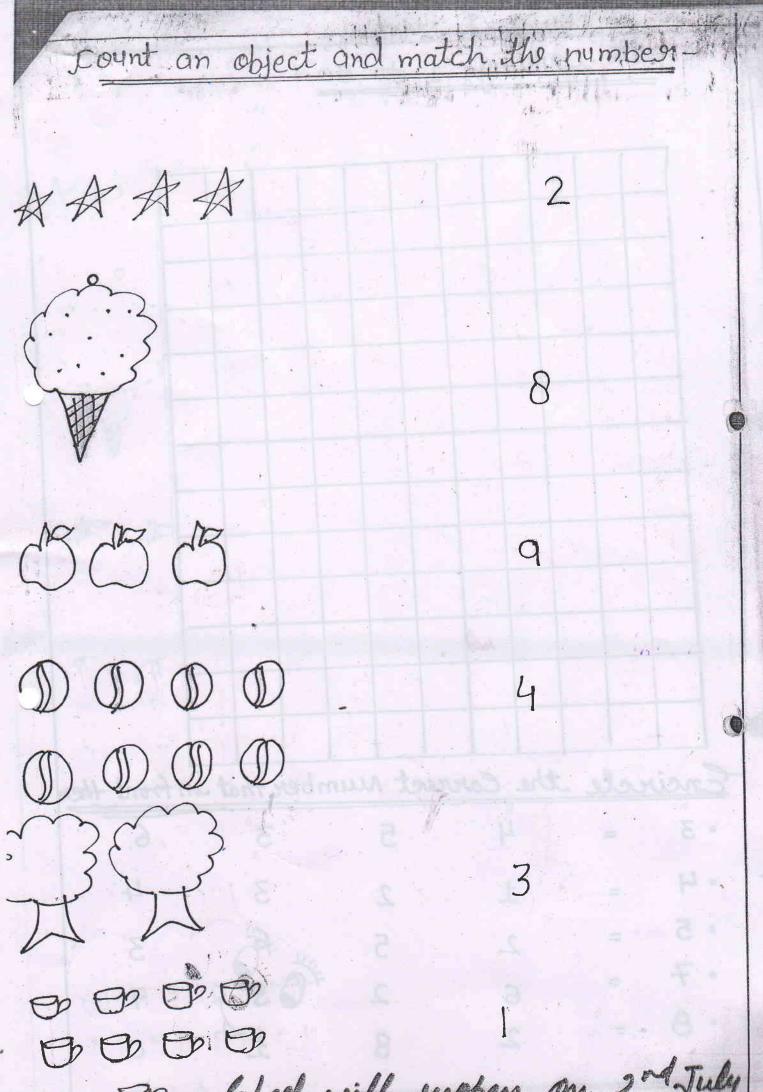

Subject Maths - Write counting 1 to 50 Encircle the Correct Number that in front them • 3 4 2 5 6 2. 8

Subject - Maths - Write Counting 1 to 50 Encircle the Correct Number that in front them • 3 . 4 1 • 5. 5 2 6 2.